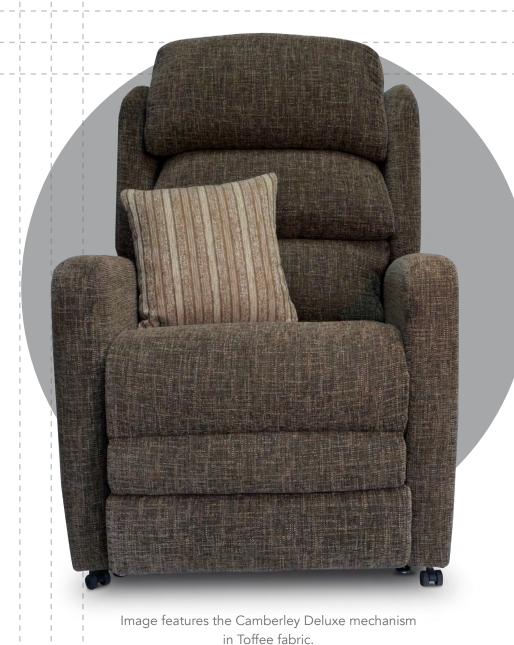

## Camberley

The Camberley with a Waterfall back features a retro yet modern design and is perfect if you need a compact riser recliner chair. Its simplicity makes this recliner a popular choice, allowing it to be placed alongside any style of suite. It's handcrafted in the United Kingdom and upholstered in our luxurious range of fabrics.

Image features the Camberley Deluxe mechanism in Toffee fabric.

Image features the Camberley Deluxe mechanism in Oatmeal fabric.