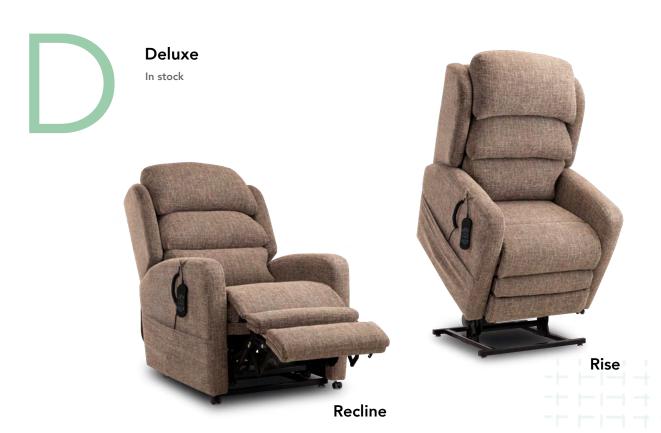

## Camberley

The Camberley with a Waterfall back features a retro yet modern design and is perfect if you need a compact riser recliner chair. Its simplicity makes this recliner a popular choice, allowing it to be placed alongside any style of suite. It's handcrafted in the United Kingdom and upholstered in our luxurious range of fabrics.

Image features the Camberley Deluxe mechanism in Toffee fabric.

Image features the Camberley Deluxe mechanism in Oatmeal fabric.